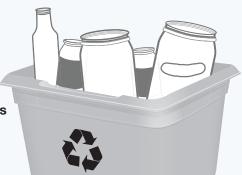

# **GLASS**

**PUT INTO GREY BOX** 

Empty and rinse glass bottles and jars

**NOT ACCEPTED** 

**Unused Medication** 

Glass bottles - clear and coloured

Glass jars - clear and coloured

★ Light bulbs or light fixtures

- ★ Drinking glasses, dishes, ★ Ceramic products
- \* Window glass, mirrors