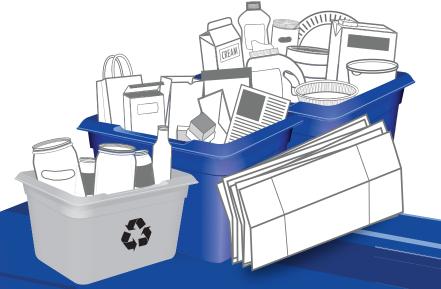

# **PAPER**

**PUT INTO ONE BLUE BOX** 

Clean and dry paper only Cut excess cardboard to 76cm x 76cm and stack beside box

# **CONTAINERS**

**PUT INTO BLUE BOX** 

**Empty and rinse containers** 

Plastic bottles, jars

and jugs

Caps, tops, lids and pumps

Plastic garden pots and

seedling trays

# **GLASS**

**PUT INTO GREY BOX** 

Empty and rinse glass bottles and jars