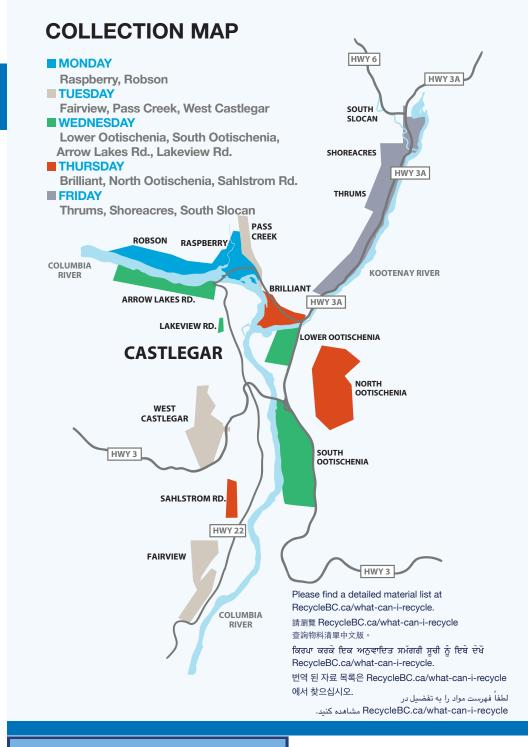

# 2023-2024 RECYCLING SCHEDULE

# **Central Kootenay**

RecycleBC.ca/
District-of-Central-Kootenay