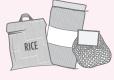

# **PAPER**

**PUT INTO ONE BLUE BOX** 

Clean and dry paper only Cut excess cardboard to 76cm x 76cm and stack beside box