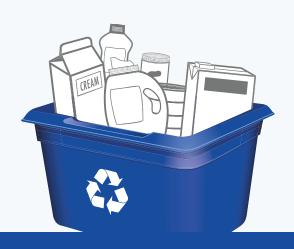

# **CONTAINERS**

**PUT INTO BLUE BOX** 

**Empty and rinse containers** 

Plastic bottles, jars

and jugs

Caps, tops, lids and pumps

Plastic garden pots and

seedling trays

Cartons for soup, cream, etc.

Foil wrap and containers

SOUP